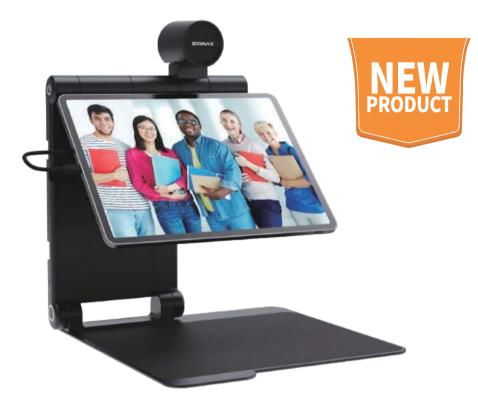

## Witness Every Moment

Snow Pad is the best option for visually impaired students to gain greater access in the classroom. It is also an ideal vision companion for every low-vision person to handle daily multi-tasks!

- OCR & Text-To-Speech
- Portable with Excellent Image Quality
- Compatible with Your Personal iPad